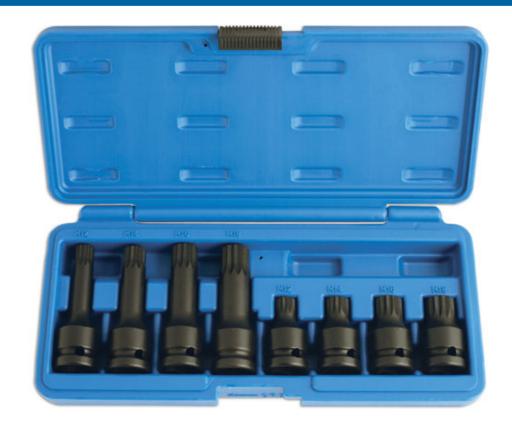

## Impact Tamperproof Spline Socket Bit Set 1/2"D 8pc

A set of eight 1/2"D tamperproof impact sockets from M12 to M18 in both short and long lengths. This set is designed for use with impact tools for the fast and safe adjustment of spline fixings. The low-profile (45mm long) bits are ideal for use where clearance is restricted and the longer bits (78mm long) can reach deeper-set fixings. Supplied in a sturdy storage case to keep the sockets safe and organized.

## **Additional Information**

- 1/2"D socket bits: M12, M14, M16, M18 x 45mm long; M12, M14, M16 and M18 x 78mm long.
- Tamperproof applications include VAG hubs, calipers, suspension and drain plugs.
- · Impact quality chrome molybdenum with anti-corrosion black phosphate finish.
- · Supplied in a blow mould storage case.
- · Long set also available. Please see Laser Part No. 6749.